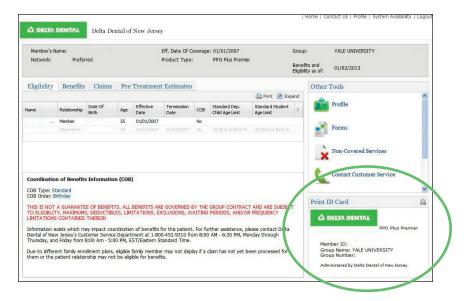

## Your Delta Dental ID card is available online!

Delta Dental doesn't require ID cards, but many dental offices ask for them anyway. It's as easy as 1–2–3 to get your Delta Dental ID card from our website.

- Go to Delta Dental's website at www.deltadentalnj.com.
- Log in to your account on the right side of the screen.
- Click the printer icon in "Print ID Card" on the right side of the screen.

## That's it! Your ID card includes your name, your

group name, your group number, and the Delta Dental program in which you are enrolled. Your member ID will only display if it is not your Social Security number. You can reprint your card whenever you need, as often as you need. Please note that ID cards print with the member's name only.