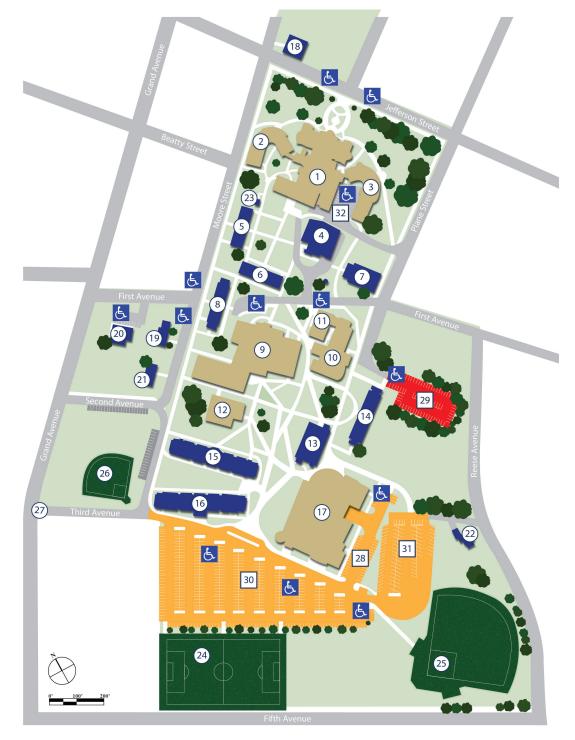

## LEGEND

- Reeves Hall
- Smith Hall 3.
- Ferry Building 4.
- 5. Lotte Hall
- Van Winkle Hall 6.
- Trevorrow Hall 7.
- **Brotherton Hall** 8.
- John M. Reeves Student Recreation Center
- Taylor Memorial Library
- Harris and Betts Smith Learning Center
- Robert E. and Virginia N. Littell Technology Center
- Washabaugh Hall
- Anderson Hall 14.

- 15. Bennett-Smith Hall
- 16. Founders Hall

Dining Hall

- David and Carol Lackland Center 17.
- President's House 18.
- 19. **University House**
- Wellness Center 20.
- H.I.L.L.S. House 21.
- Dalton House/Facilities 22.
- 23. Security Office
- 24. Reeves Turf Field
- Our Diamond of Dreams Baseball Field 25.
- **Tannery Field** 26.
- 27. Main Entrance - 715 Grand Ave.

## **PARKING**

- Lackland ★ General Parking
- Anderson **Vendor Parking** 29.
- 30.
- 31. Freshman Parking \* General Parking
- 32. **Executive Staff Parking**